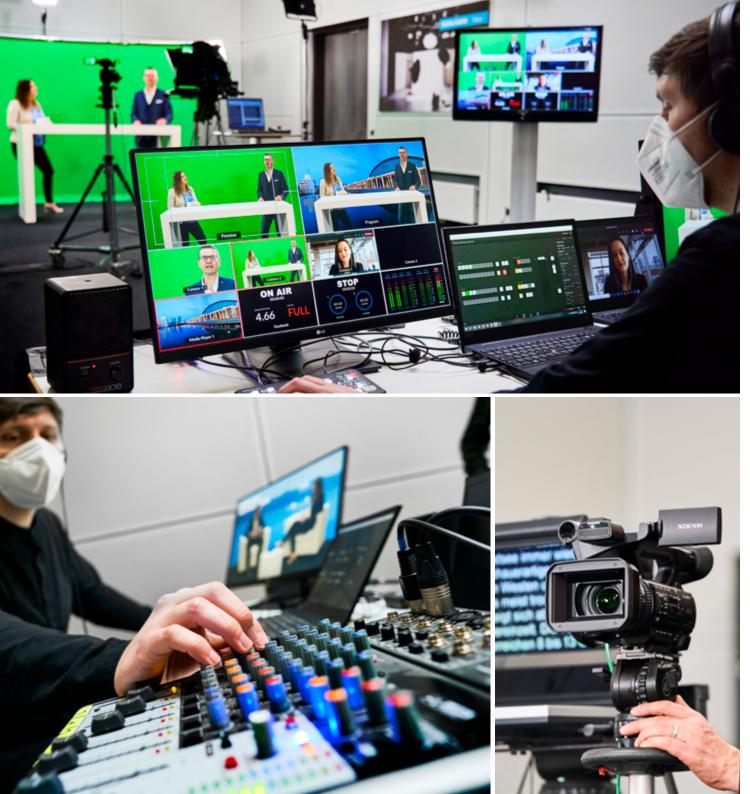

## **Our studio:** Highly professional and versatile

Whether it's a green screen, lighting, a mixing console or furniture you need – our studio will satisfy your every requirement. And if you want to stretch the bounds of your format, the set can be expanded at any time.

- » 90 m<sup>2</sup> (980 sq ft) of floor space
- » Multifunctional and fully equipped studio
- » Air-conditioned, blackout-capable, fully equipped with audio recording technology
- » Elevator access for bulky or heavy props and exhibits
- » Heavily sound-proofed
- » Up to six speakers
- » Two cameras provided
- » Sound, lighting and video recording technology, with editing included
- » Streaming technology available on request at extra charge

## Some examples live or recorded