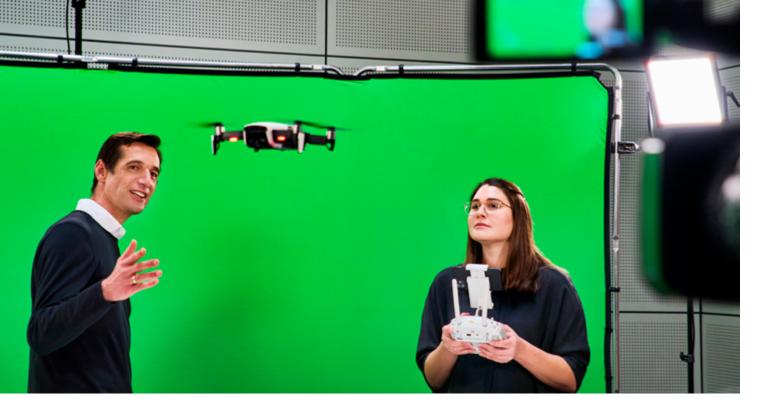

## **Our studio:** Highly professional and versatile

Whether it's a green screen, lighting, a mixing console or furniture you need – our studio will satisfy your every requirement. And if you want to stretch the bounds of your format, the set can be expanded at any time.

- » 90 m<sup>2</sup> (980 sq ft) of floor space
- » Multifunctional and fully equipped studio
- » Air-conditioned, blackout-capable, fully equipped with audio recording technology
- » Elevator access for bulky or heavy props and exhibits
- » Heavily sound-proofed
- » Up to six speakers
- » Two cameras provided
- » Sound, lighting and video recording technology, with editing included
- » Streaming technology available on request at extra charge