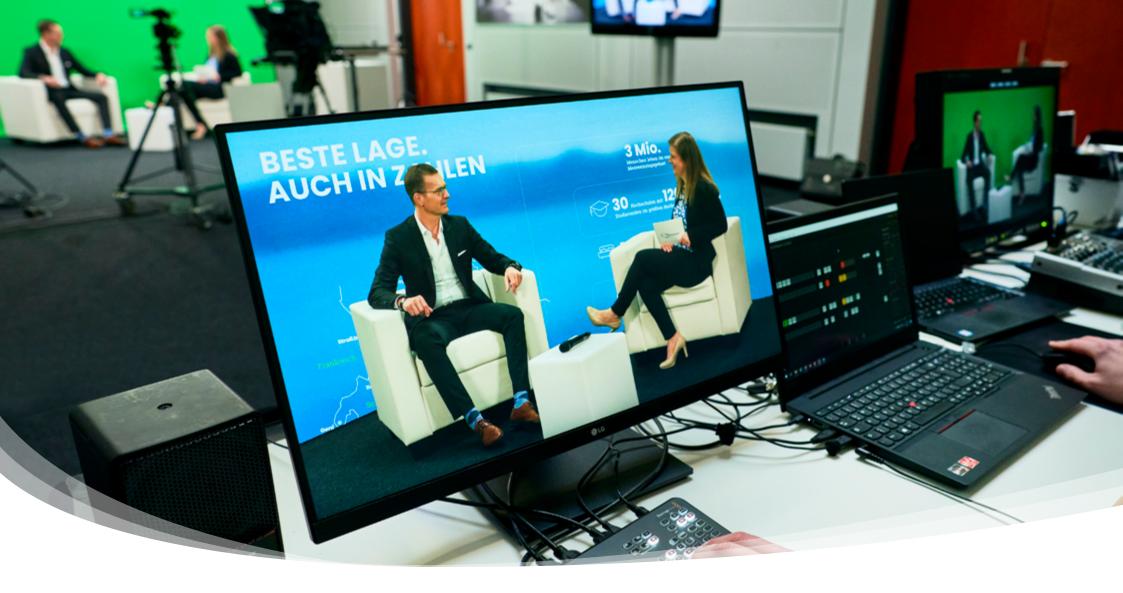

## **Our studio:** Highly professional and versatile

Whether it's a green screen, lighting, a mixing console or furniture you need – our studio will satisfy your every requirement. And if you want to stretch the bounds of your format, the set can be expanded at any time.

- » 90 m<sup>2</sup> (980 sq ft) of floor space
- » Multifunctional and fully equipped studio
- » Air-conditioned, blackout-capable, fully equipped with audio recording technology
- » Elevator access for bulky or heavy props and exhibits
- » Heavily sound-proofed
- » Up to six speakers
- » Two cameras provided
- » Sound, lighting and video recording technology, with editing included
- » Streaming technology available on request at extra charge

## Some examples live or recorded