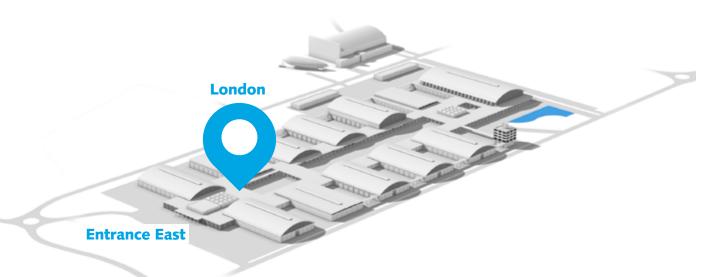

#### **Directions / access**

The "London" studio is located in the East Conference Center. Follow directions to and enter through the East Entrance.